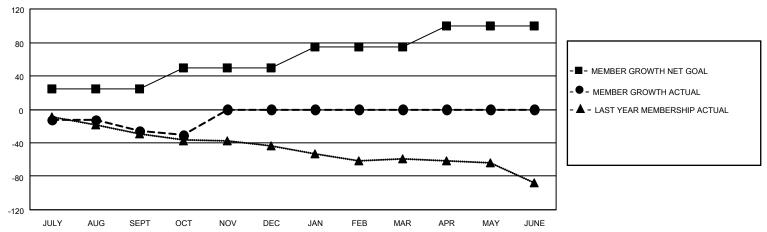

## LOCATION ONTARIO District A 5 Results as of: 10/31/2021

| Clubs                 |               |           |               | Members               |                        |                         |                                                    |
|-----------------------|---------------|-----------|---------------|-----------------------|------------------------|-------------------------|----------------------------------------------------|
| RESULTS FOR 2021-2022 |               |           |               | RESULTS FOR 2021-2022 |                        |                         |                                                    |
| QUARTER               | NEW CLUB GOAL | NEW CLUBS | DROPPED CLUBS | QUARTER MEME          | BER GROWTH NET<br>GOAL | MEMBER GROWTH<br>ACTUAL | DROPPED<br>MEMBERS ACTUAL<br>(including transfers) |
| JULY/AUG/SEPT         | 1             | 0         | 0             | JULY/AUG/SEPT         | 25                     | 2                       | 27                                                 |
| OCT/NOV/DEC           | 0             | 0         | 0             | OCT/NOV/DEC           | 25                     | 6                       | 7                                                  |
| JAN/FEB/MAR           | 1             | 0         | 0             | JAN/FEB/MAR           | 25                     | 0                       | 0                                                  |
| APR/MAY/JUNE          | 0             | 0         | 0             | APR/MAY/JUNE          | 25                     | 0                       | 0                                                  |

## GOALS AND ACTUAL MEMBERS CUMULATIVE

| DROPPED CLUBS: 0 |    | 2 CLUBS OF 51 ADDED 1 OR  | GENDER DISTRIBUTION                                 |              |  |
|------------------|----|---------------------------|-----------------------------------------------------|--------------|--|
|                  |    | MORE NEW MEMBERS          | MALE 589 (56.69%)                                   |              |  |
|                  |    |                           | FEMALE<br>NON DINADY                                | 450 (43.31%) |  |
| DROPPED MEMBERS  |    |                           | NON BINARY 0 (0.00%) PREFER NOT TO ANSWER 0 (0.00%) |              |  |
| DECEASED         | 8  |                           | FREFER NOT TO ANSWER                                | 0 (0.0070)   |  |
| CLUB CANCELLED   | 0  | CLICK HERE FOR CUMULATIVE | TOTAL FAMILY UNIT MEMBERS 189                       |              |  |
| OTHER            | 26 | MEMBERSHIP DATA           |                                                     |              |  |
| TOTAL            | 34 |                           | FAMILY MEMBERS PAYING HA                            | LF DUES 96   |  |
|                  |    |                           |                                                     |              |  |