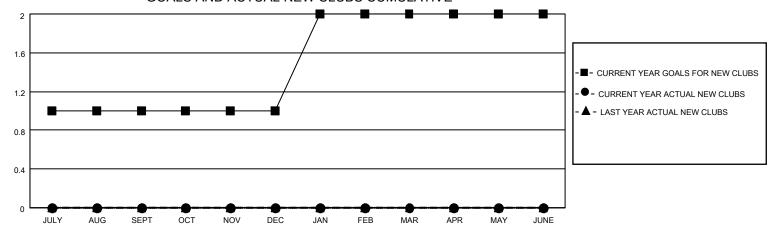

## LOCATION ONTARIO District A 5 Results as of: 10/31/2021

| Clubs                 |               |           |               | Members               |                        |                         |                                                    |
|-----------------------|---------------|-----------|---------------|-----------------------|------------------------|-------------------------|----------------------------------------------------|
| RESULTS FOR 2021-2022 |               |           |               | RESULTS FOR 2021-2022 |                        |                         |                                                    |
| QUARTER               | NEW CLUB GOAL | NEW CLUBS | DROPPED CLUBS | QUARTER MEME          | BER GROWTH NET<br>GOAL | MEMBER GROWTH<br>ACTUAL | DROPPED<br>MEMBERS ACTUAL<br>(including transfers) |
| JULY/AUG/SEPT         | 1             | 0         | 0             | JULY/AUG/SEPT         | 25                     | 2                       | 27                                                 |
| OCT/NOV/DEC           | 0             | 0         | 0             | OCT/NOV/DEC           | 25                     | 6                       | 7                                                  |
| JAN/FEB/MAR           | 1             | 0         | 0             | JAN/FEB/MAR           | 25                     | 0                       | 0                                                  |
| APR/MAY/JUNE          | 0             | 0         | 0             | APR/MAY/JUNE          | 25                     | 0                       | 0                                                  |

## GOALS AND ACTUAL NEW CLUBS CUMULATIVE